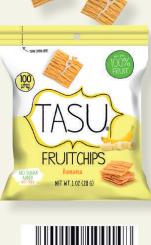

# 100% fruit with the satisfying crunch of a chip!

Our special dehydration process adds nothing but satisfaction and the goodness of nature.

### healthy flavor-packed fun

- ✓ 100% fruit
- vegan
- ✓ gluten-free
- no added sugar
- no preservatives or additives
- not fried

### anytime, anywhere

enjoy it

as a snack as a topping for dipping

tasusnacksusa.com

## 4 fabulous flavors