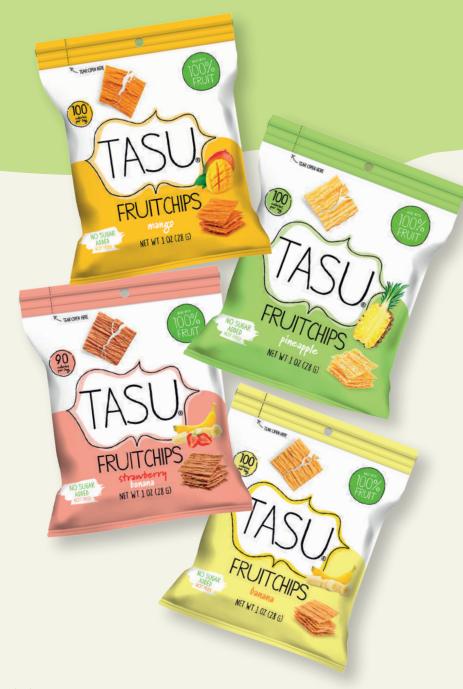

# 100% fruit with the satisfying crunch of a chip!

Our special dehydration process adds nothing but satisfaction and the goodness of nature.



### healthy flavor-packed fun

- ✓ 100% fruit
- vegan
- ✓ gluten-free
- no added sugar
- no preservatives or additives
- not fried

### anytime, anywhere

enjoy it







as a snack as a topping for dipping

tasusnacksusa.com





## 4 fabulous flavors













### **Nutrition Facts** Serving size 1 package

| Amount per Serving  Calories | <u>100</u>     |
|------------------------------|----------------|
| 15-                          | % Daily Value* |
| Total Fat 0g                 | 0%             |
| Saturated Fat 0g             | 0%             |
| Trans Fat 0g                 |                |
| Cholesterol 0mg              | 0%             |
| Sodium 5mg                   | 0%             |
| Total Carbohydrate 25g       | 9%             |
| Dietary Fiber 2g             | 7