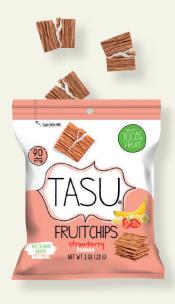

# 100% fruit with the satisfying crunch of a chip!

Our special dehydration process adds nothing but satisfaction and the goodness of nature.



### healthy flavor-packed fun

- ✓ 100% fruit
- vegan
- ✓ gluten-free
- no added sugar
- no preservatives or additives
- not fried

### anytime, anywhere

enjoy it







as a snack as a topping for dipping

tasusnacksusa.com





## 4 fabulous flavors













### **Nutrition Facts** Serving size 1 package

| Amount per Serving  Calories | <u>100</u>     |
|------------------------------|----------------|
| 15-                          | % Daily Value* |
| Total Fat 0g                 | 0%             |
| Saturated Fat 0g             | 0%             |
| Trans Fat 0g                 |                |
| Cholesterol 0mg              | 0%             |
| Sodium 5mg                   | 0%             |
| Total Carbohydrate 25g       | 9%             |
| Dietary Fiber 2g             | 7%             |
| Total Sugars 21g             |                |
| Includes 0g Added Sug        | ars 0%         |
| Protein 1g                   |                |

Vitamin D 0mcg 0% • Calcium 25mg 2% Iron 0.65mg 4% • Potassium 360mg 8%

The 96 Daily Value (