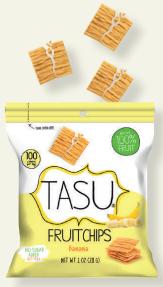

# 100% fruit with the satisfying crunch of a chip!

Our special dehydration process adds nothing but satisfaction and the goodness of nature.



### healthy flavor-packed fun

- ✓ 100% fruit
- vegan
- ✓ gluten-free
- no added sugar
- no preservatives or additives
- not fried

### anytime, anywhere

enjoy it







as a snack as a topping for dipping

tasusnacksusa.com





## 4 fabulous flavors













### **Nutrition Facts** Serving size 1 package

| Amount per Serving  Calories | <u>100</u>     |
|------------------------------|----------------|
| 15-                          | % Daily Value* |
| Total Fat 0g                 | 0%             |
| Saturated Fat 0g             | 0%             |
| Trans Fat 0g                 |                |
| Cholesterol 0mg              | 0%             |
| Sodium 5mg                   | 0%             |
| Total Carbohydrate 25g       | 9%             |
| Dietary Fiber 2g             | 7%             |
| Total Sugars 21g             |                |
| Includes 0g Added Sug        | ars 0%         |
| Protein 1g                   |                |

Vitamin D 0mcg 0% • Calcium 25mg 2% Iron 0.65mg 4% • Potassium 360mg 8%

The 96 Daily Value (DV